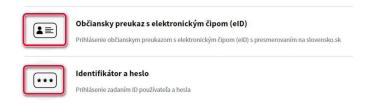

## ... buď prostredníctvom eID alebo cez identifikátor a heslo

## Spôsoby prihlásenia sa do aplikácie

2. Po prihlásení si zvolíte daňovníka (pokiaľ máte elektronický prístup k viacerým subjektom)

3. Kliknete na možnosť História komunikácie - Prijaté dokumenty

Celý článok je k dispozícii pre predplatiteľov našich služieb. Získajte tento a ďalšie odborné komentáre od našich autorov.