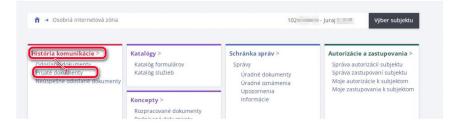

## Spôsoby prihlásenia sa do aplikácie

2. Po prihlásení si zvolíte daňovníka (pokiaľ máte elektronický prístup k viacerým subjektom)

3. Kliknete na možnosť História komunikácie - Prijaté dokumenty

Celý článok je k dispozícii pre predplatiteľov našich služieb. Získajte tento a ďalšie odborné komentáre od našich autorov.